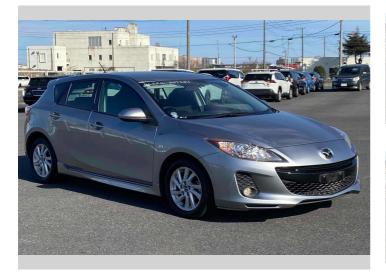

## 2013 Mazda Axela Sport 15S

**Purchase Price** Includes GST Excludes on-road costs of \$595

Finance may be available on this vehicle. Ask one of our friendly staff for more information.

Gain peace of mind with Mechanical Breakdown Insurance. Ask us how.

## **Top features**

- » ABS Brakes
- » Air Conditioning
- » Electric Windows
- » Power Steering
- » Spoiler

POA

Reg No. -Ext Colour Silver History -Seats 5 seats

CO2 Emissions

\_

Energy Economy

Stock ID: 14599