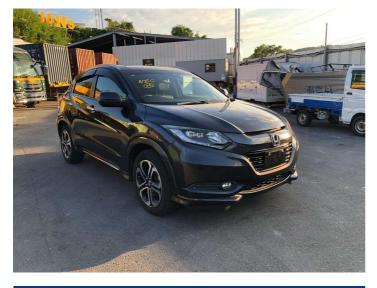

## 2014 Honda Vezel Hybrid

Purchase Price Includes GST Excludes on-road costs of \$595

Finance may be available on this vehicle. Ask one of our friendly staff for more information.

Gain peace of mind with Mechanical Breakdown Insurance. **Ask us how.** 

## Top features

- » ABS Brakes
- » Air Conditioning
- » Electric Windows
- » Fog Lights
- » Power Steering
- » Spoiler
- » Winker Mirror

POA

Reg No. -Ext Colour Gray History -Seats 5 seats

CO2 Emissions

-

Energy Economy