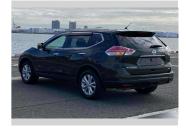

## 2016 Nissan X-Trail 20S HYBRID

Body Style

Odometer

Engine

Fuel Type

Hybrid

Wheels

\_

VIN

Interior Gray

Safety

Transmission Automatic, 2WD

89,023 km

2000 cc, Hybrid

5 door, SUV / 4x4

POA

Reg No. -

Ext Colour

Dark Green

History

-

Seats

5 seats

CO2 Emissions

-

Energy Economy

-

Stock ID: 14073

Purchase Price Includes GST Excludes on-road costs of \$595

Finance may be available on this vehicle. Ask one of our friendly staff for more information.

Gain peace of mind with Mechanical Breakdown Insurance. **Ask us how.** 