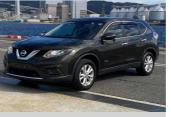

## 2016 Nissan X-Trail 20S HYBRID

Body Style

Odometer

Engine

Fuel Type

Hybrid

Wheels

\_

VIN

Interior Gray

Safety

Transmission Automatic, 2WD

89,023 km

2000 cc, Hybrid

5 door, SUV / 4x4

POA

Reg No. -

Ext Colour

Dark Green

History

-

Seats

5 seats

CO2 Emissions

-

Energy Economy

-

Stock ID: 14073

Purchase Price Includes GST Excludes on-road costs of \$595

Finance may be available on this vehicle. Ask one of our friendly staff for more information.

Gain peace of mind with Mechanical Breakdown Insurance. **Ask us how.** 