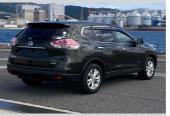

## 2016 Nissan X-Trail 20S HYBRID

Body Style

Odometer

Engine

Fuel Type

Hybrid

Wheels

\_

VIN

Interior Gray

Safety

Transmission Automatic, 2WD

89,023 km

2000 cc, Hybrid

5 door, SUV / 4x4

POA

Reg No. -

Ext Colour

Dark Green

History

-

Seats

5 seats

CO2 Emissions

-

Energy Economy

-

Stock ID: 14073

Purchase Price Includes GST Excludes on-road costs of \$595

Finance may be available on this vehicle. Ask one of our friendly staff for more information.

Gain peace of mind with Mechanical Breakdown Insurance. **Ask us how.** 