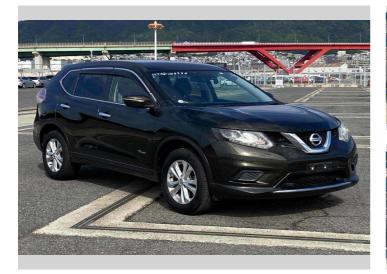

## 2016 Nissan X-Trail 20S HYBRID

Body Style

Odometer

Engine

Fuel Type

Hybrid

Wheels

\_

VIN

Interior Gray

Safety

Transmission Automatic, 2WD

89,023 km

2000 cc, Hybrid

5 door, SUV / 4x4

POA

Reg No. -

Ext Colour

Dark Green

History

-

Seats

5 seats

CO2 Emissions

-

Energy Economy

-

Stock ID: 14073

Purchase Price Includes GST Excludes on-road costs of \$595

Finance may be available on this vehicle. Ask one of our friendly staff for more information.

Gain peace of mind with Mechanical Breakdown Insurance. **Ask us how.** 