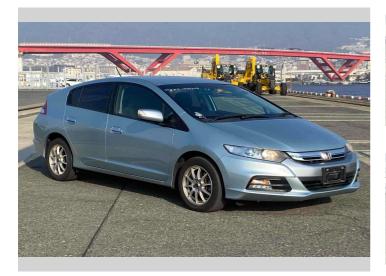

## 2012 Honda Insight L

\$8,900

**Purchase Price** Includes GST Excludes on-road costs of \$595

Finance may be available on this vehicle. Ask one of our friendly staff for more information.

Gain peace of mind with Mechanical Breakdown Insurance. Ask us how.

## **Top features**

- » ABS Brakes
- » Air Conditioning
- » Alloys
- » Electric Windows
- » Fog Lights
- » Power Steering
- » Winker Mirror

Reg No.

-

Ext Colour Light Blue

History

-

Seats 5 seats