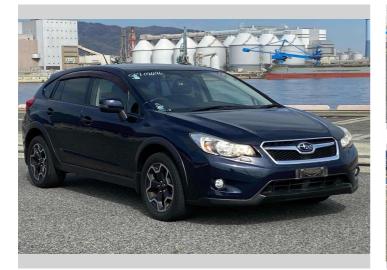

## 2013 Subaru XV 2.0i-L EyeSight 4WD

**Purchase Price** 

Finance may be available on this vehicle. Ask one of our friendly staff for more information.

Gain peace of mind with Mechanical Breakdown Insurance. Ask us how.

\_

VIN

-

Body Style

Odometer

Engine

2000 cc

Fuel Type

Transmission

Automatic, 4WD

Petrol

Wheels

70,075 km

5 door, SUV / 4x4

Interior

Gray Safety

Reg No.

Ext Colour Dark Blue

History

-

-

Seats

5 seats

CO2 Emissions