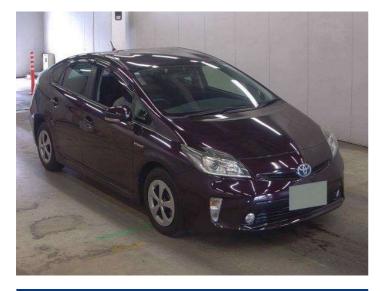

## 2015 Toyota Prius S

\$12,800

**Purchase Price** Includes GST Excludes on-road costs of \$595

Finance may be available on this vehicle. Ask one of our friendly staff for more information.

Gain peace of mind with Mechanical Breakdown Insurance. Ask us how.

## **Top features**

- » ABS Brakes
- » Air Conditioning
- » Electric Windows
- » Fog Lights
- » Power Steering
- » Spoiler
- » Winker Mirror

Reg No. -

Ext Colour

Maroon

History

-

Seats

5 seats

CO2 Emissions

Energy Economy

Stock ID: 1131574

JAN JAPAN MOTORS

Jan Japan - East Tamaki | Phone 09 972 1204 | Email sales@janjapan.co.nz 10 Progressive Way, East Tāmaki, Auckland 2016, New Zealand www.janjapan.co.nz