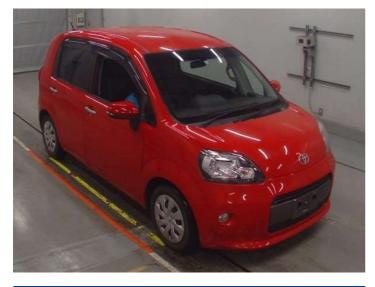

## 2015 Toyota Porte

**Purchase Price** Includes GST Excludes on-road costs of \$595

Finance may be available on this vehicle. Ask one of our friendly staff for more information.

Gain peace of mind with Mechanical Breakdown Insurance. Ask us how.

## **Top features**

- » ABS Brakes
- » Air Conditioning
- » Electric Windows
- » Fog Lights
- » Power Steering
- » Winker Mirror

POA

Reg No. Ext Colour Red History Seats 5 seats CO2 Emissions

Energy Economy

Stock ID: 1164401

JAN JAPAN MOTORS

Jan Japan - East Tamaki | Phone 09 972 1204 | Email sales@janjapan.co.nz 10 Progressive Way, East Tāmaki, Auckland 2016, New Zealand www.janjapan.co.nz

-

\_