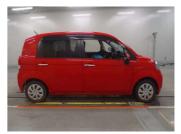

## 2015 Toyota Porte

**Purchase Price** Includes GST Excludes on-road costs of \$595

Finance may be available on this vehicle. Ask one of our friendly staff for more information.

Gain peace of mind with Mechanical Breakdown Insurance. Ask us how.

## **Top features**

- » ABS Brakes
- » Air Conditioning
- » Electric Windows
- » Fog Lights
- » Power Steering
- » Winker Mirror

POA

Reg No. Ext Colour Red History Seats 5 seats CO2 Emissions

Energy Economy

Stock ID: 1164401

JAN JAPAN MOTORS

Jan Japan - East Tamaki | Phone 09 972 1204 | Email sales@janjapan.co.nz 10 Progressive Way, East Tāmaki, Auckland 2016, New Zealand www.janjapan.co.nz

-

\_