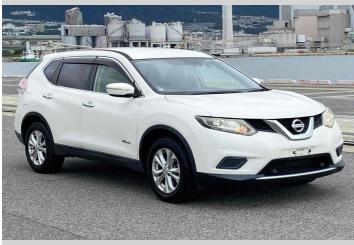

## 2015 Nissan X-Trail 20X Hybrid

Finance may be available on this vehicle. Ask one of our friendly staff for more information.

Gain peace of mind with Mechanical Breakdown Insurance. **Ask us how.** 

## Top features

- » ABS Brakes
- » Air Conditioning
- » Electric Windows
- » Power Steering

\$19,490

Body Style 5 door, SUV / 4x4

Odometer

92,814 km

Engine 2000 cc, Hybrid

Fuel Type

Ext Colour Pearl White

History

-

Seats

5 seats

CO2 Emissions

-

Energy Economy