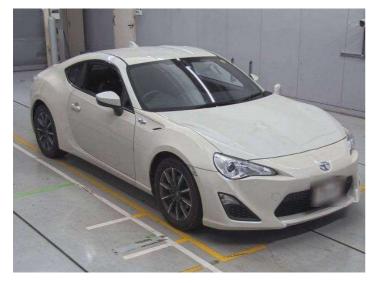

## 2014 Toyota 86 G

Purchase Price

Includes GST Excludes on-road costs of \$595

\$22,490

Finance may be available on this vehicle. Ask one of our friendly staff for more information.

Gain peace of mind with Mechanical Breakdown Insurance. Ask us how.

## Top features

- » ABS Brakes
- » Air Conditioning
- » Electric Windows
- » Power Steering

Body Style

2 door, Coupe

Odometer

66,008 km

Engine 2000 cc

Fuel Type Petrol

Transmission

Automatic, 2WD

Wheels

VIN

Interior Gray

Safety

Reg No.

Ext Colour

White

History

Seats

4 seats

CO2 Emissions

**Energy Economy** 

Stock ID: 1112484

Jan Japan - Mt Wellington | Phone 09 278 9643 | Email sales.mtw@janjapan.co.nz 5 Fraser Road, Mount Wellington, Auckland 1072 www.janjapan.co.nz