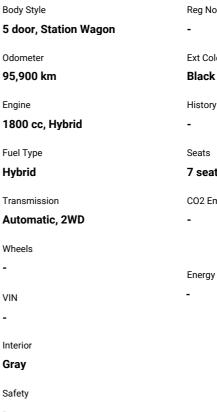

## **Top features**

- » ABS Brakes
- » Air Conditioning
- » Electric Windows
- » Fog Lights
- » Power Steering
- » Spoiler
- » Winker Mirror

POA

Reg No. Ext Colour Black

-

Seats

7 seats

CO2 Emissions