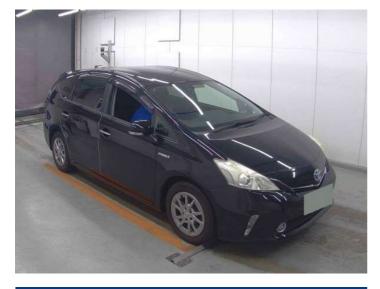

## 2013 Toyota Prius Alpha S

**Purchase Price** Includes GST Excludes on-road costs of \$595

Finance may be available on this vehicle. Ask one of our friendly staff for more information.

Gain peace of mind with Mechanical Breakdown Insurance. Ask us how.

## **Top features**

- » ABS Brakes
- » Air Conditioning
- » Electric Windows
- » Fog Lights
- » Power Steering
- » Spoiler

POA

Reg No.

Ext Colour

History

7 seats

CO2 Emissions