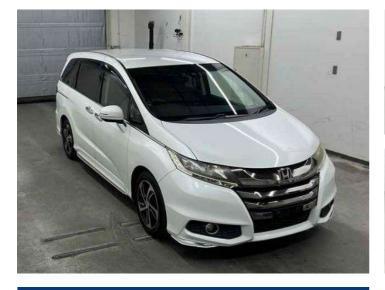

## 2014 Honda Odyssey Absolute

\$13,200

**Purchase Price** Includes GST Excludes on-road costs of \$595

Finance may be available on this vehicle. Ask one of our friendly staff for more information.

Gain peace of mind with Mechanical Breakdown Insurance. Ask us how.

## **Top features**

- » ABS Brakes
- » Air Conditioning
- » Electric Windows
- » Fog Lights
- » Power Steering
- » Spoiler

Safety

Reg No. -

Ext Colour

Pearl White

History

-