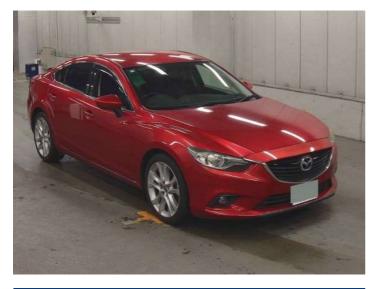

## 2013 Mazda Atenza 20S

\$16,500

Purchase Price Includes GST Excludes on-road costs of \$595

Finance may be available on this vehicle. Ask one of our friendly staff for more information.

Gain peace of mind with Mechanical Breakdown Insurance. **Ask us how.** 

## Top features

- » ABS Brakes
- » Air Conditioning
- » Electric Windows
- » Fog Lights
- » Power Steering

Reg No. -Ext Colour Red History -Seats 5 seats C02 Emissions

Energy Economy

\_

Stock ID: 1173945

JAN JAPAN MOTORS