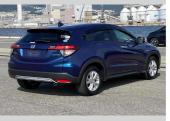

## 2016 Honda Vezel Hybrid X

Reg No. -Ext Colour Blue History -Seats 5 seats

CO2 Emissions

-

Energy Economy

Stock ID: 14064

Purchase Price

Finance may be available on this vehicle. Ask one of our friendly staff for more information.

## Top features

- » ABS Brakes
- » Air Conditioning
- » Electric Windows
- » Fog Lights
- » Power Steering
- » Spoiler
- » Winker Mirror

VIN -Interior **Gray** Safety

Body Style

Odometer

Engine

Fuel Type

Hybrid

Wheels

-

Transmission Automatic, 2WD

90,050 km

1500 cc, Hybrid

5 door, SUV / 4x4

POA

Salety