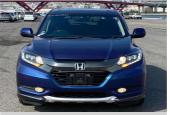

## 2016 Honda Vezel Hybrid X

Reg No. -Ext Colour Blue History -Seats 5 seats

CO2 Emissions

-

Energy Economy

Stock ID: 14064

Purchase Price

Finance may be available on this vehicle. Ask one of our friendly staff for more information.

## Top features

- » ABS Brakes
- » Air Conditioning
- » Electric Windows
- » Fog Lights
- » Power Steering
- » Spoiler
- » Winker Mirror

VIN -Interior **Gray** Safety

Body Style

Odometer

Engine

Fuel Type

Hybrid

Wheels

-

Transmission Automatic, 2WD

90,050 km

1500 cc, Hybrid

5 door, SUV / 4x4

POA

Salety