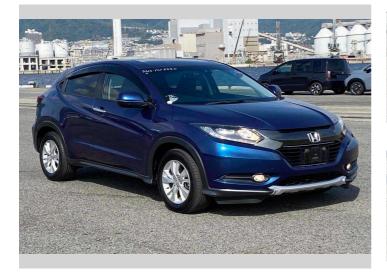

## 2016 Honda Vezel Hybrid X

Reg No. -Ext Colour Blue History -Seats 5 seats

CO2 Emissions

-

Energy Economy

Stock ID: 14064

Purchase Price

Finance may be available on this vehicle. Ask one of our friendly staff for more information.

## Top features

- » ABS Brakes
- » Air Conditioning
- » Electric Windows
- » Fog Lights
- » Power Steering
- » Spoiler
- » Winker Mirror

VIN -Interior **Gray** Safety

Body Style

Odometer

Engine

Fuel Type

Hybrid

Wheels

-

Transmission Automatic, 2WD

90,050 km

1500 cc, Hybrid

5 door, SUV / 4x4

POA

Salety