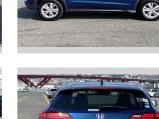

## 2016 Honda Vezel Hybrid X

Reg No. -Ext Colour Blue History -Seats 5 seats

CO2 Emissions

-

Energy Economy

Stock ID: 14064

Purchase Price

Finance may be available on this vehicle. Ask one of our friendly staff for more information.

## Top features

- » ABS Brakes
- » Air Conditioning
- » Electric Windows
- » Fog Lights
- » Power Steering
- » Spoiler
- » Winker Mirror

VIN -Interior **Gray** Safety

Body Style

Odometer

Engine

Fuel Type

Hybrid

Wheels

-

Transmission Automatic, 2WD

90,050 km

1500 cc, Hybrid

5 door, SUV / 4x4

POA

Salety