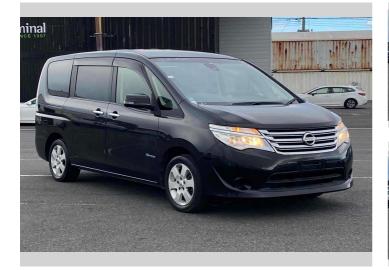

## 2014 Nissan Serena 20X S-Hybrid

**Purchase Price** Includes GST Excludes on-road costs of \$595

Finance may be available on this vehicle. Ask one of our friendly staff for more information.

Gain peace of mind with Mechanical Breakdown Insurance. Ask us how.

\$10,900

Reg No. -Ext Colour Black History -Seats

8 seats

CO2 Emissions

Energy Economy

Stock ID: 14959

JAN JAPAN MOTORS

Jan Japan - Wholesale | Phone 09 972 1204 | Email sales@janjapan.co.nz 10 Progressive Way, East Tāmaki, Auckland 2016, New Zealand www.janjapan.co.nz