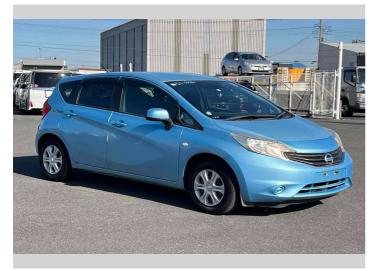

## 2014 Nissan Note X DIG-S Emergency Brake

Purchase Price

Includes GST Excludes on-road costs of \$595 \$8,900

» Wheel Covers

Finance may be available on this vehicle. Ask one of our friendly staff for more information.

Reg No.

-

Ext Colour

**Light Blue** 

History

-

Seats

5 seats