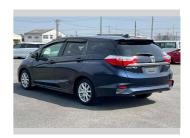

## 2016 Honda Shuttle HYBRID X

Purchase Price

Includes GST Excludes on-road costs of \$595 \$12,880

Body Style

5 door, Station Wagon

Odometer

64,898 km

Engine

1500 cc, Hybrid

Fuel Type

Hybrid

Transmission

Automatic, 2WD

Wheels

VIN

\_

Interior

Gray

Safety

Reg No.

\_

Ext Colour

Dark Blue

Juni Ji

History

Seats
5 seats

CO2 Emissions

Energy Economy

-

Stock ID: 15048

Finance may be available on this vehicle. Ask one of our friendly staff for more information.

Gain peace of mind with Mechanical Breakdown Insurance. **Ask us how.** 