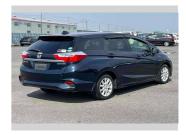

## 2016 Honda Shuttle HYBRID X

Purchase Price

Includes GST Excludes on-road costs of \$595 \$12,880

Body Style

5 door, Station Wagon

Odometer

64,898 km

Engine

Interior

Gray

Safety

Reg No.

\_

Ext Colour

Dark Blue

Juni Ji