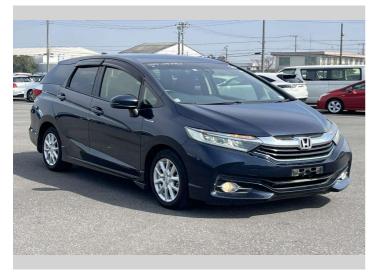

## 2016 Honda Shuttle HYBRID X

Purchase Price

Includes GST Excludes on-road costs of \$595 \$12,880

Body Style

5 door, Station Wagon

Odometer

64,898 km

Engine

1500 cc, Hybrid

Fuel Type

Hybrid

Transmission

Automatic, 2WD

Wheels

VIN

\_

Interior

Gray

Safety

Reg No.

\_

Ext Colour

Dark Blue

Juni Ji

History

Seats
5 seats

CO2 Emissions

Energy Economy

-

Stock ID: 15048

Finance may be available on this vehicle. Ask one of our friendly staff for more information.

Gain peace of mind with Mechanical Breakdown Insurance. **Ask us how.** 