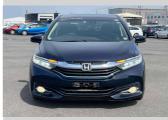

## 2016 Honda Shuttle HYBRID X

Purchase Price

Includes GST Excludes on-road costs of \$595 \$12,880

Body Style

5 door, Station Wagon

Odometer

64,898 km

Engine

1500 cc, Hybrid

Fuel Type

Hybrid

Transmission

Automatic, 2WD

Wheels

VIN

\_

Interior

Gray

Safety

Reg No.

\_

Ext Colour

Dark Blue

Juni Ji

History

Seats
5 seats

CO2 Emissions

Energy Economy

-

Stock ID: 15048

Finance may be available on this vehicle. Ask one of our friendly staff for more information.

Gain peace of mind with Mechanical Breakdown Insurance. **Ask us how.** 