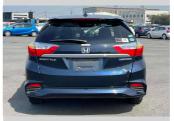

## 2016 Honda Shuttle HYBRID X

Purchase Price

Includes GST Excludes on-road costs of \$595 \$12,880

Body Style

5 door, Station Wagon

Odometer

64,898 km

Engine

1500 cc, Hybrid

Fuel Type

Hybrid

Transmission

Automatic, 2WD

Wheels

VIN

\_

Interior

Gray

Safety

Reg No.

\_

Ext Colour

Dark Blue

Juni Ji

History

Seats
5 seats

CO2 Emissions

Energy Economy

-

Stock ID: 15048

Finance may be available on this vehicle. Ask one of our friendly staff for more information.

Gain peace of mind with Mechanical Breakdown Insurance. **Ask us how.** 