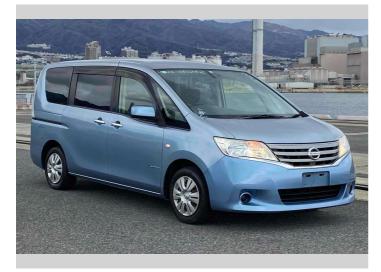

## 2014 Nissan Serena 20X S-Hybrid

**Purchase Price** Includes GST Excludes on-road costs of \$595

Finance may be available on this vehicle. Ask one of our friendly staff for more information.

Gain peace of mind with Mechanical Breakdown Insurance. Ask us how.

» Wheel Covers

Reg No. -

Ext Colour **Light Blue** 

History

-

Seats

8 seats

CO2 Emissions