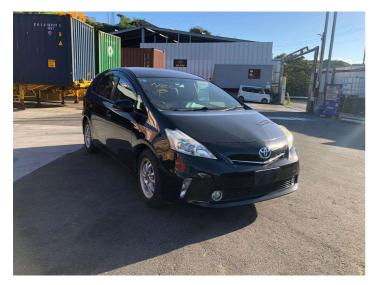

## 2013 Toyota Prius Alpha G

Purchase Price
Includes GST
Excludes on-road costs of \$595

Body Style

**POA** 

5 door, Station Wagon

Odometer

94,314 km

Engine

1800 cc, Hybrid

Fuel Type

Hybrid

Transmission

Automatic, 2WD

Wheels

VIN

Interior Gray

Safety

-

Reg No.

-

Ext Colour

Black

History

-

Seats

7 seats

CO2 Emissions

Energy Economy

Stock ID: 1135019

Gain peace of mind with Mechanical Breakdown Insurance. **Ask us how.** 

Finance may be available on this

vehicle. Ask one of our friendly