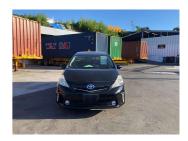

## 2013 Toyota Prius Alpha G

Purchase Price
Includes GST
Excludes on-road costs of \$595

Body Style

**POA** 

5 door, Station Wagon

Odometer

94,314 km

Engine

1800 cc, Hybrid

Fuel Type

Hybrid

Transmission

Automatic, 2WD

Wheels

VIN

Interior Gray

Safety

-

Reg No.

-

Ext Colour

Black

History

-

Seats

7 seats

CO2 Emissions

Energy Economy

Stock ID: 1135019

Gain peace of mind with Mechanical Breakdown Insurance. **Ask us how.** 

Finance may be available on this

vehicle. Ask one of our friendly