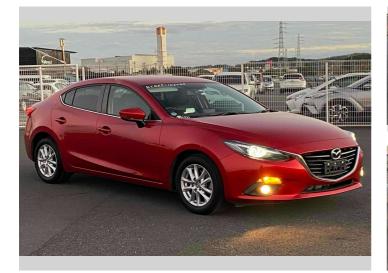

## 2014 Mazda Axela HYBRID -S L PACKAGE

\$13,900

Purchase Price Includes GST Excludes on-road costs of \$595

Finance may be available on this vehicle. Ask one of our friendly staff for more information.

Gain peace of mind with Mechanical Breakdown Insurance. **Ask us how.** 

## Top features

- » ABS Brakes
- » Air Conditioning
- » Electric Windows
- » Fog Lights
- » Power Steering

Reg No. -Ext Colour Red History -Seats 5 seats CO2 Emissions

Energy Economy

Stock ID: 14617

GROUP JAN JAPAN MOTORS