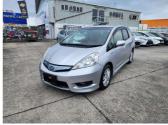

## 2013 Honda Fit Shuttle Hybrid

Purchase Price

Includes GST Excludes on-road costs of \$595 \$9,000

Finance may be available on this vehicle. Ask one of our friendly staff for more information.

Gain peace of mind with Mechanical Breakdown Insurance. **Ask us how.** 

-

Reg No.

-

Ext Colour

Silver

History

-

Seats