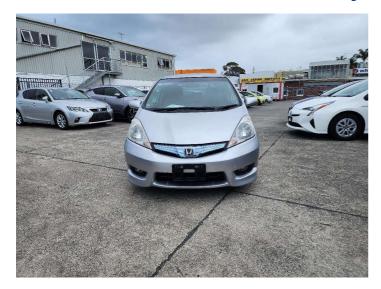

## 2013 Honda Fit Shuttle Hybrid

Purchase Price

Includes GST Excludes on-road costs of \$595 \$9,000

Finance may be available on this vehicle. Ask one of our friendly staff for more information.

Gain peace of mind with Mechanical Breakdown Insurance. **Ask us how.** 

-

Reg No.

-

Ext Colour

Silver

History

-

Seats