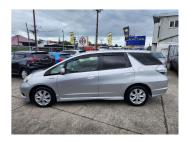

## 2013 Honda Fit Shuttle Hybrid

Purchase Price

Includes GST Excludes on-road costs of \$595 \$9,000

Finance may be available on this vehicle. Ask one of our friendly staff for more information.

Gain peace of mind with Mechanical Breakdown Insurance. **Ask us how.** 

-

Reg No.

-

Ext Colour

Silver

History

-

Seats