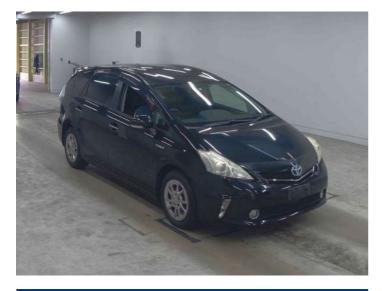

## 2013 Toyota Prius Alpha G tune Black

POA

**Purchase Price** Includes GST Excludes on-road costs of \$595

Finance may be available on this vehicle. Ask one of our friendly staff for more information.

Gain peace of mind with Mechanical Breakdown Insurance. Ask us how.

## **Top features**

- » ABS Brakes
- » Air Conditioning
- » Electric Windows
- » Fog Lights
- » Power Steering
- » Spoiler
- » Winker Mirror

Reg No. -Ext Colour Black History -

Seats

7 seats

CO2 Emissions

\_