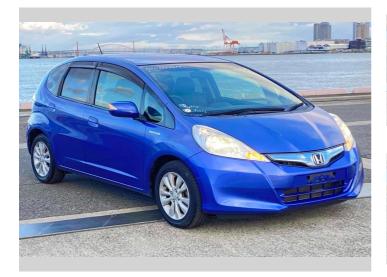

## 2012 Honda Fit Hybrid X H Selection

Reg No. -Ext Colour Blue History -Seats 5 seats

CO2 Emissions

-

Energy Economy

Stock ID: 14644

Purchase Price

Finance may be available on this vehicle. Ask one of our friendly staff for more information.