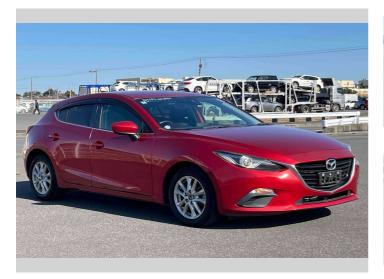

## 2015 Mazda Axela Sport 15C

**Purchase Price** 

Includes GST Excludes on-road costs of \$595

\$13,900

» Reversing Camera

» Spoiler

» Tiptronic

» Winker Mirror

Interior Gray

Safety

Reg No.

Ext Colour

Red

History

Seats

5 seats