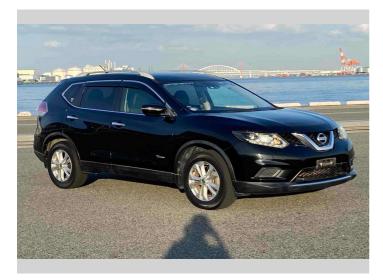

## 2015 Nissan X-Trail 20X Hybrid

Body Style

Odometer

Engine

Fuel Type

Hybrid

Wheels

-

VIN

Interior Gray

Transmission

Automatic, 4WD

81,097 km

2000 cc, Hybrid

5 door, SUV / 4x4

POA

Ext Colour **Black** History

Seats

5 seats

CO2 Emissions

\_

Energy Economy

Stock ID: 14077

Purchase Price