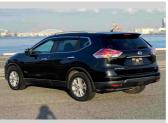

## 2015 Nissan X-Trail 20X Hybrid

Body Style

Odometer

Engine

Fuel Type

Hybrid

Wheels

-

VIN

Interior Gray

Transmission

Automatic, 4WD

81,097 km

2000 cc, Hybrid

5 door, SUV / 4x4

POA

Ext Colour **Black** History

Seats

5 seats

CO2 Emissions

\_

Energy Economy

Stock ID: 14077

Purchase Price