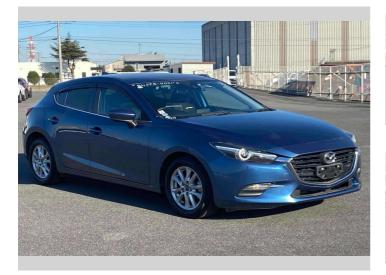

## 2016 Mazda Axela Sport 15S

POA

Reg No. Ext Colour Blue History -Seats 5 seats

CO2 Emissions

Energy Economy

Stock ID: 14610

**Purchase Price** Includes GST Excludes on-road costs of \$595

Finance may be available on this vehicle. Ask one of our friendly staff for more information.

## **Top features**

- » ABS Brakes
- » Air Conditioning
- » Electric Windows
- » Power Steering
- » Spoiler
- » Winker Mirror

JAN JAPAN MOTORS

Jan Japan - East Tamaki | Phone 09 972 1204 | Email sales@janjapan.co.nz 10 Progressive Way, East Tāmaki, Auckland 2016, New Zealand www.janjapan.co.nz