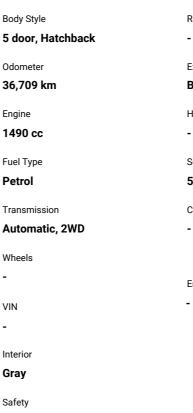

## 2016 Mazda Axela Sport 15S

POA

Reg No. Ext Colour Blue History -Seats 5 seats

CO2 Emissions

Energy Economy

Stock ID: 14610

**Purchase Price** Includes GST Excludes on-road costs of \$595

Finance may be available on this vehicle. Ask one of our friendly staff for more information.