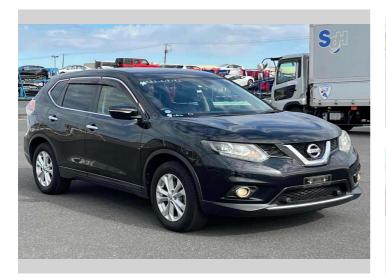

## 2014 Nissan X-Trail 20X Emergency Brake Package

\$15,380

**Purchase Price** Includes GST Excludes on-road costs of \$595

Finance may be available on this vehicle. Ask one of our friendly staff for more information.

## **Top features**

- » ABS Brakes
- » Air Conditioning
- » Alloys
- » Car Stereo
- » CD Player
- » Electric Windows
- » Fog Lights
- » Keyless Entry
- » Lane Keep Assist

- » Parking sensors
- » Power Steering
- » Pre-Collision System
- » Push Start
- » Reversing Camera
- » Spoiler
- » Winker Mirror

Gray

Safety

Reg No. -Ext Colour Black History -

Seats

## 7 seats

CO2 Emissions