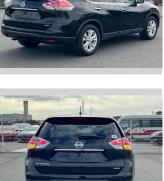

## 2014 Nissan X-Trail 20X Emergency Brake Package

\$15,380

**Purchase Price** Includes GST Excludes on-road costs of \$595

Finance may be available on this vehicle. Ask one of our friendly staff for more information.

## **Top features**

- » ABS Brakes
- » Air Conditioning
- » Alloys
- » Car Stereo
- » CD Player
- » Electric Windows
- » Fog Lights
- » Keyless Entry
- » Lane Keep Assist

- » Parking sensors
- » Power Steering
- » Pre-Collision System
- » Push Start
- » Reversing Camera
- » Spoiler
- » Winker Mirror

Gray

Safety

Reg No. -Ext Colour Black History -

Seats

## 7 seats

CO2 Emissions