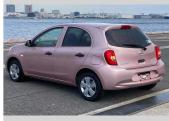

## 2016 Nissan March S

10

POA

Body Style 5 door, Hatchback \_ Odometer 20,668 km Engine 1200 cc Fuel Type Petrol Transmission Automatic, 2WD Wheels VIN Interior Gray Safety

Reg No.

Ext Colour Light Rose

History