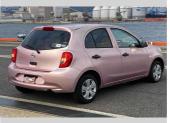

## 2016 Nissan March S

10

POA

Body Style 5 door, Hatchback \_ Odometer 20,668 km Engine 1200 cc Fuel Type Petrol Transmission Automatic, 2WD Wheels VIN Interior Gray Safety

Reg No.

Ext Colour Light Rose

History