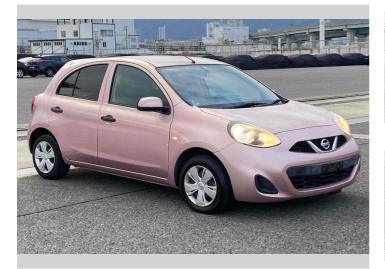

## 2016 Nissan March S

10

POA

Body Style 5 door, Hatchback \_ Odometer 20,668 km Engine 1200 cc Fuel Type Petrol Transmission Automatic, 2WD Wheels VIN Interior Gray Safety

Reg No.

Ext Colour Light Rose

History