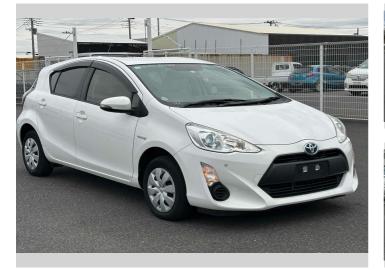

## 2016 Toyota Aqua L

Purchase Price Includes GST Excludes on-road costs of \$595

Finance may be available on this vehicle. Ask one of our friendly staff for more information.

Gain peace of mind with Mechanical Breakdown Insurance. **Ask us how.** 

\$9,680

Reg No. -Ext Colour

White

History

-

Seats 5 seats

CO2 Emissions

-