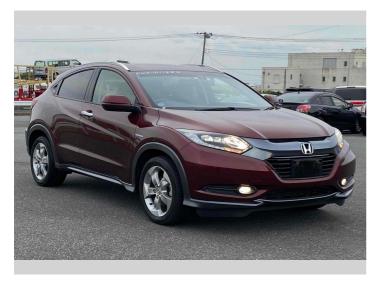

## 2014 Honda Vezel Hybrid X

**Purchase Price** Includes GST Excludes on-road costs of \$595

Finance may be available on this vehicle. Ask one of our friendly staff for more information.

Gain peace of mind with Mechanical Breakdown Insurance. Ask us how.

## **Top features**

- » ABS Brakes
- » Air Conditioning
- » Electric Windows
- » Fog Lights
- » Power Steering
- » Spoiler
- » Winker Mirror

POA

Reg No.

-

Ext Colour Maroon

History

-