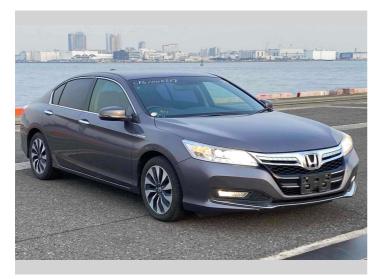

## 2013 Honda Accord Hybrid LX

**Purchase Price** Includes GST Excludes on-road costs of \$595

Finance may be available on this vehicle. Ask one of our friendly staff for more information.

Gain peace of mind with Mechanical Breakdown Insurance. Ask us how.

## **Top features**

- » ABS Brakes
- » Air Conditioning
- » Alloys
- » Car Stereo
- » CD Player
- » Cruise Control
- » Electric Windows
- » Fog Lights
- » Keyless Entry

» Power Steering

\$14,980

- » Push Start » Reversing Camera
- » Winker Mirror