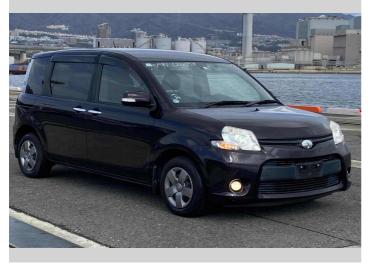

## 2014 Toyota Sienta DICE

\$8,900

Purchase Price Includes GST Excludes on-road costs of \$595

Finance may be available on this vehicle. Ask one of our friendly staff for more information.

Gain peace of mind with Mechanical Breakdown Insurance. **Ask us how.** 

## Top features

- » ABS Brakes
- » Air Conditioning
- » Electric Windows
- » Fog Lights
- » Power Steering
- » Winker Mirror

Reg No. -Ext Colour Purple History -Seats 7 seats

/ 30013

CO2 Emissions

-

Energy Economy