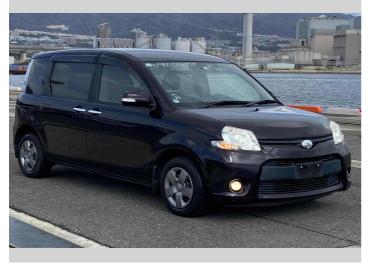

## 2014 Toyota Sienta DICE

\$8,900

Purchase Price Includes GST Excludes on-road costs of \$595

Finance may be available on this vehicle. Ask one of our friendly staff for more information.

Gain peace of mind with Mechanical Breakdown Insurance. **Ask us how.** 

## Top features

- » ABS Brakes
- » Air Conditioning
- » Electric Windows
- » Fog Lights
- » Power Steering
- » Winker Mirror

Reg No. -Ext Colour Purple History -Seats 7 seats

CO2 Emissions

-

Energy Economy