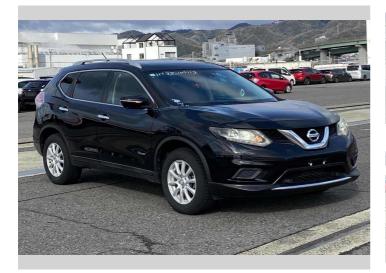

## 2015 Nissan X-Trail 20X Hybrid Emergency Brake

\$16,180

Finance may be available on this vehicle. Ask one of our friendly staff for more information.

Gain peace of mind with Mechanical Breakdown Insurance. Ask us how.

## **Top features**

- » 360 Camera
- » ABS Brakes
- » Air Conditioning
- » Alloys
- » CD Player
- » Cruise Control
- » Electric Windows
- » Heated Seats
- » Keyless Entry

- » Lane Keep Assist
- » Parking sensors
- » Power Steering
- » Pre-Collision System » Push Start
- » Spoiler
- » Winker Mirror