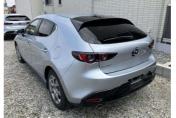

## 2019 Mazda 3 15 C

Reg No. -Ext Colour Silver History -

Seats 5 seats

CO2 Emissions

-

Energy Economy

-

Stock ID: 1142812

## Top features

- » ABS Brakes
- » Air Conditioning
- » Electric Windows
- » Power Steering

Automatic, 2WD
Wheels
-

Body Style

Odometer

Engine

1500 cc

Fuel Type

Transmission

Petrol

82,071 km

5 door, Hatchback

POA

VIN

Interior

Gray