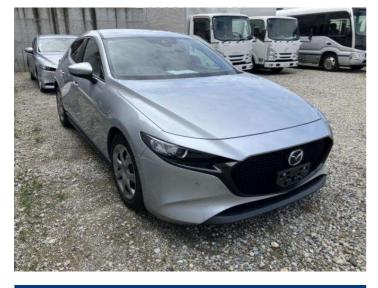

## 2019 Mazda 3 15 C

Reg No. -Ext Colour Silver History -

Seats 5 seats

CO2 Emissions

-

Energy Economy

-

Stock ID: 1142812

## Top features

- » ABS Brakes
- » Air Conditioning
- » Electric Windows
- » Power Steering

Automatic, 2WD
Wheels
-

Body Style

Odometer

Engine

1500 cc

Fuel Type

Transmission

Petrol

82,071 km

5 door, Hatchback

POA

VIN

Interior

Gray