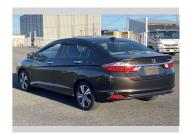

## 2015 Honda Grace Hybrid EX

**Purchase Price** 

Includes GST Excludes on-road costs of \$595

Finance may be available on this vehicle. Ask one of our friendly staff for more information.

Gain peace of mind with Mechanical Breakdown Insurance. Ask us how.

## Top features

- » ABS Brakes
- » Air Conditioning
- » Electric Windows
- » Power Steering

Body Style

POA

4 door, Sedan

Odometer

45,571 km

Engine

1500 cc, Hybrid

Fuel Type

Hybrid

Transmission

Automatic, 2WD

Wheels

VIN

Interior

Gray

Safety

Ext Colour

**Brown** 

History

Reg No.

Seats 5 seats

CO2 Emissions