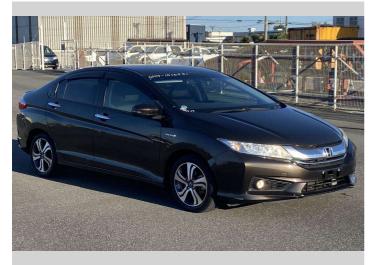

## 2015 Honda Grace Hybrid EX

**Purchase Price** 

Includes GST Excludes on-road costs of \$595

Finance may be available on this vehicle. Ask one of our friendly staff for more information.

Gain peace of mind with Mechanical Breakdown Insurance. Ask us how.

## Top features

- » ABS Brakes
- » Air Conditioning
- » Electric Windows
- » Power Steering

Body Style

POA

4 door, Sedan

Odometer

45,571 km

Engine

1500 cc, Hybrid

Fuel Type

Hybrid

Transmission

Automatic, 2WD

Wheels

VIN

Interior

Gray

Safety

Ext Colour

**Brown** 

History

Reg No.

Seats 5 seats

CO2 Emissions