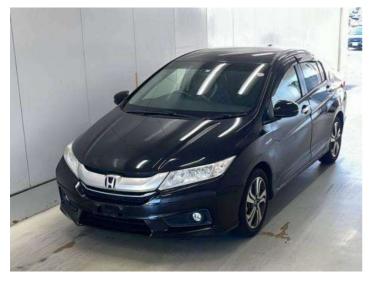

## 2016 Honda Grace Hybrid EX

## Top features

- » ABS Brakes
- » Air Conditioning
- » Electric Windows
- » Fog Lights
- » Power Steering
- » Winker Mirror

Body Style

4 door, Sedan

Odometer

103,604 km

Engine

1500 cc, Hybrid

Interior

Gray

Safety

-

Reg No.

-

Ext Colour

Black