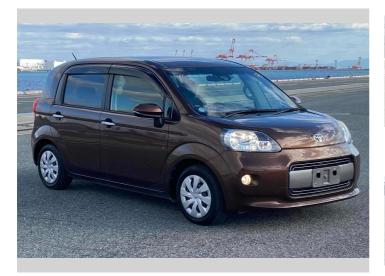

## 2016 Toyota Porte G

POA

Reg No. -Ext Colour Brown History -Seats

5 seats

CO2 Emissions

\_

Energy Economy

Stock ID: 14342