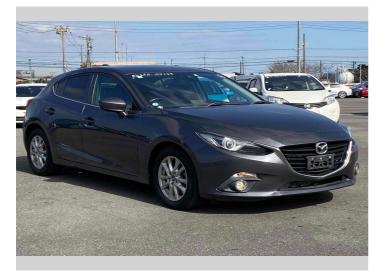

## 2014 Mazda Axela Sport 15S

**Purchase Price** Includes GST Excludes on-road costs of \$595

Finance may be available on this vehicle. Ask one of our friendly staff for more information.

Gain peace of mind with Mechanical Breakdown Insurance. Ask us how.

## **Top features**

- » ABS Brakes
- » Air Conditioning
- » CD Player
- » Cruise Control
- » Electric Windows
- » Fog Lights
- » Keyless Entry
- » Power Steering
- » Pre-Collision System

- » Push Start
- » Reversing Camera

\$11,900

- » Spoiler
- » Tiptronic
- » Winker Mirror

Safety

-

\_

Reg No. Ext Colour Gray History Seats 5 seats

CO2 Emissions

Energy Economy