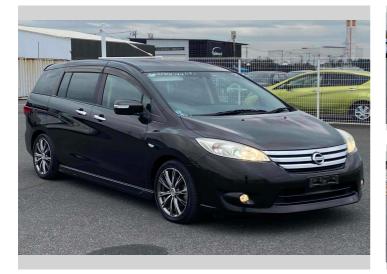

## 2013 Nissan Lafesta Highway Star G Supremo

**Purchase Price** Includes GST Excludes on-road costs of \$595

Finance may be available on this vehicle. Ask one of our friendly staff for more information.

## **Top features**

- » ABS Brakes
- » Air Conditioning
- » CD Player
- » Electric Windows
- » Fog Lights
- » Keyless Entry
- » Power Steering
- » Reversing Camera
- » Spoiler

- » Tiptronic

\$8,900

» Winker Mirror