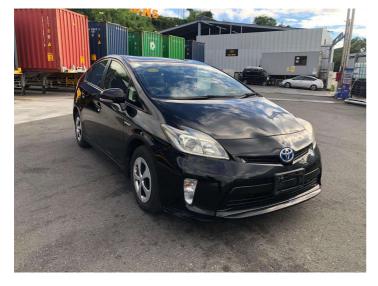

## 2014 Toyota Prius S

\$12,400

**Purchase Price** Includes GST Excludes on-road costs of \$595

Finance may be available on this vehicle. Ask one of our friendly staff for more information.

Gain peace of mind with Mechanical Breakdown Insurance. Ask us how.

## **Top features**

- » ABS Brakes
- » Air Conditioning
- » Electric Windows
- » Fog Lights
- » Power Steering

Reg No. -Ext Colour Black History -

Seats

5 seats

CO2 Emissions

Energy Economy

Stock ID: 1135492